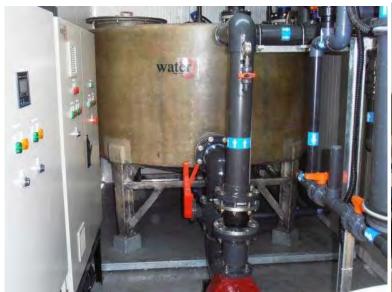

## **OUR FACILITY -SAIF Zone**

- Sewage Treatment Plant (containerized)
- Reserve osmosis system( containerized)
- •Filtration Systems (containerized)
- Chemical Injection Skid.
- Gas Chlorination System.
- Chlorine Gas Scrubber.
- Odour control systems for STP.
- Lime/polymer preparation system.
- Swimming pool chemical treatment system.
- Cooling tower and HVAC water treatment system.
- Deionisers /Softner and Degassifier
- Dosing Pumps.