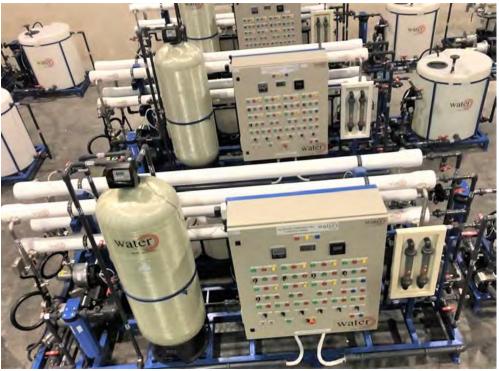

## **OUR FACILITY -SAIF Zone**

- Sewage Treatment Plant (containerized)
- Reserve osmosis system( containerized)
- •Filtration Systems (containerized)
- Chemical Injection Skid.
- Gas Chlorination System.
- Chlorine Gas Scrubber.
- Odour control systems for STP.
- Lime/polymer preparation system.
- Swimming pool chemical treatment system.
- Cooling tower and HVAC water treatment system.
- Deionisers /Softner and Degassifier
- Dosing Pumps.