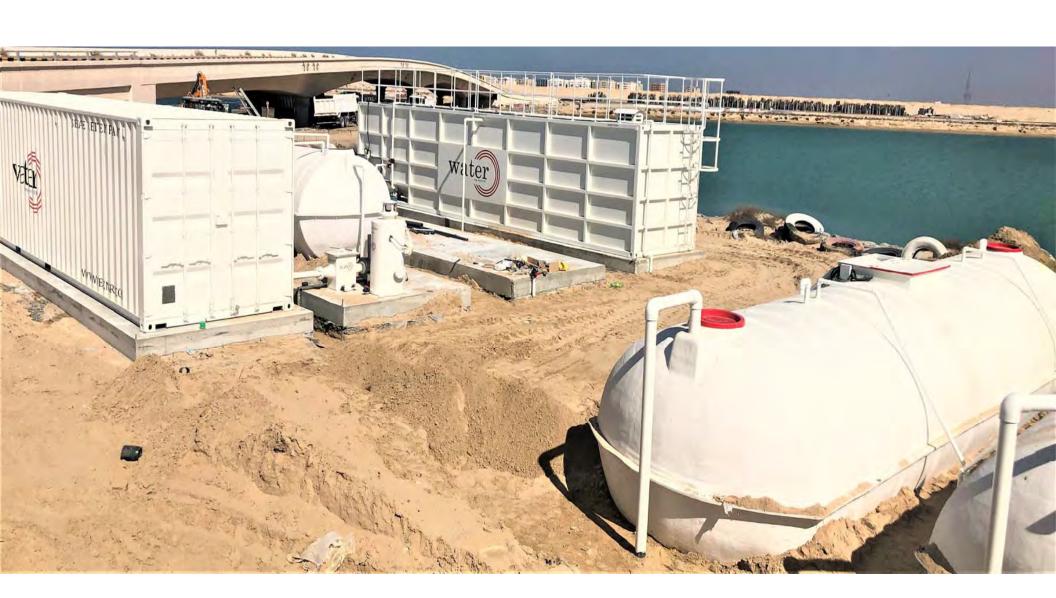

## **OUR FACILITY -SAIF Zone**

- Sewage Treatment Plant (containerized)
- Reserve osmosis system( containerized)
- •Filtration Systems (containerized)
- Chemical Injection Skid.
- Gas Chlorination System.
- Chlorine Gas Scrubber.
- Odour control systems for STP.
- Lime/polymer preparation system.
- Swimming pool chemical treatment system.
- Cooling tower and HVAC water treatment system.
- Deionisers /Softner and Degassifier
- Dosing Pumps.