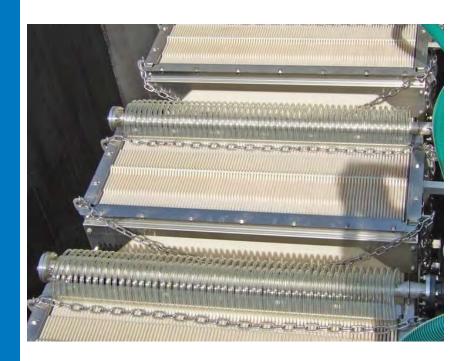

ing pool chemical treatment system.
- Cooling tower and HVAC water treatment system.
- Deionisers /Softner and Degassifier
- Dosing Pumps.



# WASTE WATER TREATMENT MBBR

A Moving Bed Biofilm Reactor (MBBR) requires less space than traditional wastewater treatment systems. The technology uses polyethylene biofilm elements operating in an aerated wastewater regime. Each individual biofilm element has a high protected surface area to support the growth of heterotrophic and autotrophic bacteria. This results ina high-rate biodegradation within the system, which also results process in reliability and ease of operation.



**MBR** 

**CERAMIC MBR** 





**HOLLOW FIBER- MBR** 

# WASTE WATER TREATMENT Plant (MBR)





## **WASTE WATER TREATMENT**



# **MBBR**





# **MBBR**

# **MBR**











# **Waste Water Treatment plant(MBBR)**





## PACKAGE WASTE WATER TREATMENT PLANTS





#### **WASTE WATER TREATMENT PLANT**





# TRAILER MOUNTED WASTE WATER TREATMENT PLANTS







#### PACKAGE WASTE WATER TREATMENT PLANTS









Sustainable Water Solutions



#### TRAILER MOUNTED WASTE WATER TREATMENT PLANTS



#### TRAILER MOUNTED WASTE WATER TREATMENT PLANTS









Sustainable Water Solutions

#### PACKAGE WASTE WATER TREATMENT PLANTS











PACKAGE
WASTE
WATER
TREATMENT
PLANTS





**EFFLUENT TREATMENT PLANTS** 

Sustainable Water Solutions

PLANT

EFFLUENT TREATMEN

Water

#### **SLUDGE TREATMENT SYSTEMS**



#### **SLUDGE DEWATERING SCREW PRESS**



#### **SLUDGE BAG SYSTEM**









Sustainable Water Solutions





Sustainable Water Solutions