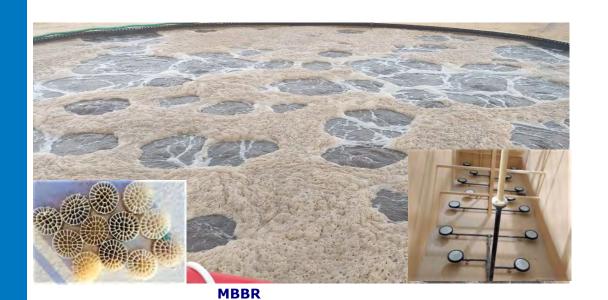

# WASTE WATER TREATMENT MBBR

A Moving Bed Biofilm Reactor (MBBR) requires less space than traditional wastewater treatment systems. The technology uses polyethylene biofilm elements operating in an aerated wastewater regime. Each individual biofilm element has a high protected surface area to support the growth of heterotrophic and autotrophic bacteria. This results ina high-rate biodegradation within the system, which also results process in reliability and ease of operation.

# **MBBR**