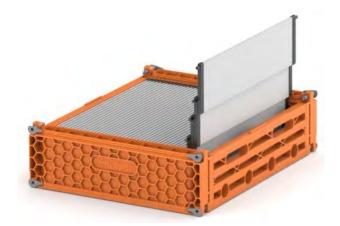

ems (containerized)
- Chemical Injection Skid.
- Gas Chlorination System.
- Chlorine Gas Scrubber.
- Odour control systems for STP.
- Lime/polymer preparation system.
- Swimming pool chemical treatment system.
- Cooling tower and HVAC water treatment system.
- Deionisers /Softner and Degassifier
- Dosing Pumps.



# WASTE WATER TREATMENT MBBR

A Moving Bed Biofilm Reactor (MBBR) requires less space than traditional wastewater treatment systems. The technology uses polyethylene biofilm elements operating in an aerated wastewater regime. Each individual biofilm element has a high protected surface area to support the growth of heterotrophic and autotrophic bacteria. This results ina high-rate biodegradation within the system, which also results process in reliability and ease of operation.



**MBR** 

**CERAMIC MBR** 





**HOLLOW FIBER- MBR** 

# WASTE WATER TREATMENT Plant (MBR)





## **WASTE WATER TREATMENT**



# **MBBR**





# **MBBR**

# **MBR**











# **Waste Water Treatment plant(MBBR)**





## PACKAGE WASTE WATER TREATMENT PLANTS





#### **WASTE WATER TREATMENT PLANT**





# TRAILER MOUNTED WASTE WATER TREATMENT PLANTS







#### PACKAGE WASTE WATER TREATMENT PLANTS









Sustainable Water Solutions



#### TRAILER MOUNTED WASTE WATER TREATMENT PLANTS



#### TRAILER MOUNTED WASTE WATER TREATMENT PLANTS









Sustainable Water Solutions

#### PACKAGE WASTE WATER TREATMENT PLANTS











PACKAGE
WASTE
WATER
TREATMENT
PLANTS





**EFFLUENT TREATMENT PLANTS** 

Sustainable Water Solutions

PLANT

EFFLUENT TREATMEN

Water

#### **SLUDGE TREATMEN