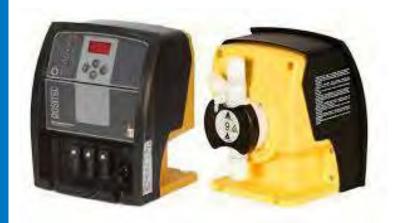

## **Dosing Pump**

#### Electromagnetic Dosing Pump

Available in various capacities with API Standards

Sustainable Water Solutions

SULPHURIC ACID DOSING SKID (PVDF) WITH GRP COATING

Sustainable Water Solutions

**CHEMICAL TRANSFER SKIDS** 