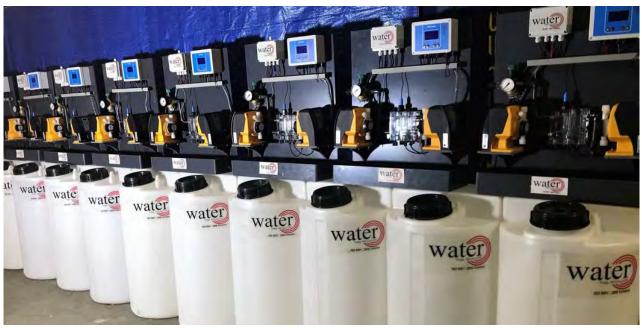

## **Dosing Pump**

#### Electromagnetic Dosing Pump

Available in various capacities with API Standards

Sustainable Water Solutions

SULPHURIC ACID DOSING SKID (PVDF) WITH GRP COATING

Sustainable Water Solutions

**CHEMICAL TRANSFER SKIDS** 