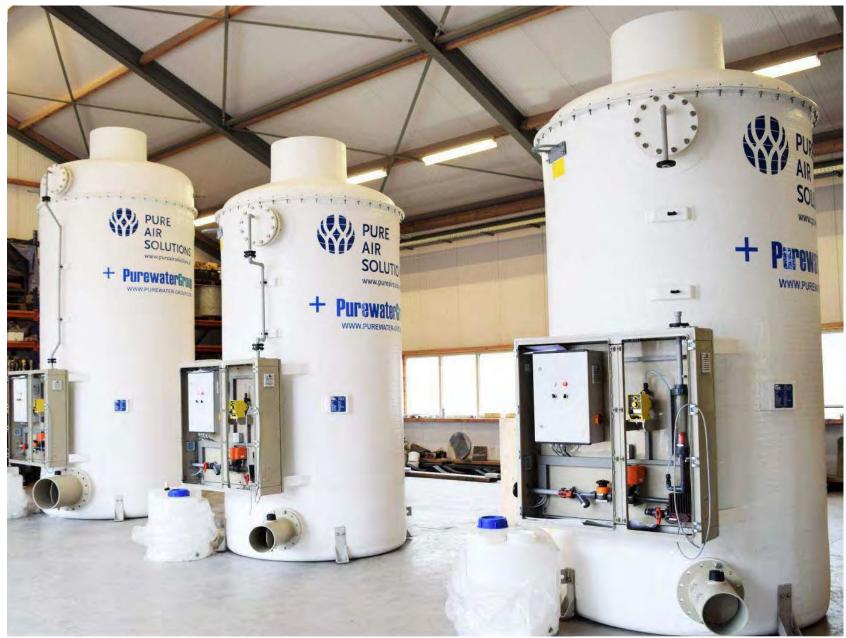

## **OUR FACILITY -SAIF Zone**

- Sewage Treatment Plant (containerized)
- Reserve osmosis system( containerized)
- •Filtration Systems (containerized)
- Chemical Injection Skid.
- Gas Chlorination System.
- Chlorine Gas Scrubber.
- Odour control systems for STP.
- Lime/polymer preparation system.
- Swimming pool chemical treatment system.
- Cooling tower and HVAC water treatment system.
- Deionisers /Softner and Degassifier
- Dosing Pumps.