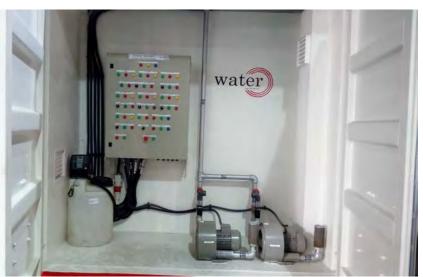

biofilm element has a high protected surface area to support the growth of heterotrophic and autotrophic bacteria. This results ina high-rate biodegradation within the system, which also results process in reliability and ease of operation.



**MBR** 

**CERAMIC MBR** 





**HOLLOW FIBER- MBR** 

# WASTE WATER TREATMENT Plant (MBR)





## **WASTE WATER TREATMENT**



# **MBBR**





# **MBBR**

# **MBR**











# **Waste Water Treatment plant(MBBR)**





## PACKAGE WASTE WATER TREATMENT PLANTS





#### **WASTE WATER TREATMENT PLANT**





# TRAILER MOUNTED WASTE WATER TREATMENT PLANTS







#### PACKAGE WASTE WATER TREATMENT PLANTS









Sustainable Water Solutions



#### TRAILER MOUNTED WASTE WATER TREATMENT PLANTS



#### TRAILER MOUNTED WASTE WATER TREATMENT PLANTS









Sustainable Water Solutions

#### PACKAGE WASTE WATER TREATMENT PLANTS











PACKAGE
WASTE
WATER
TREATMENT
PLANTS





**EFFLUENT TREATMENT PLANTS** 

Sustainable Water Solutions

PLANT

EFFLUENT TREATMEN

Water

#### **SLUDGE TREATMENT SYSTEMS**



#### **SLUDGE DEWATERING SCREW PRESS**



#### **SLUDGE BAG SYSTEM**









Sustainable Water Solutions





Sustainable Water Solutions













































Sustainable Water Solutions

















Sustainable Water Solutions











Sustainable Water Solutions



#### **Ultra Filtration Unit**





# Dessager Unit







## Filtration plant (containerized)







## Filtration plant (containerized)





## Filtration plant (containerized)







## Micro filtration plant (containerized)











## **