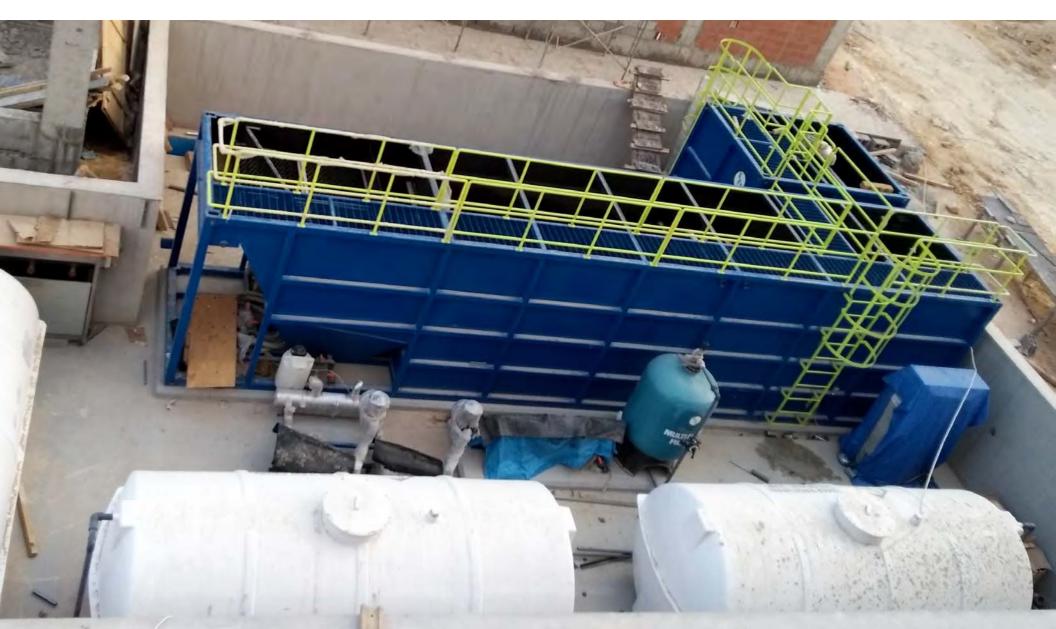

isers /Softner and Degassifier
- Dosing Pumps.



# WASTE WATER TREATMENT MBBR

A Moving Bed Biofilm Reactor (MBBR) requires less space than traditional wastewater treatment systems. The technology uses polyethylene biofilm elements operating in an aerated wastewater regime. Each individual biofilm element has a high protected surface area to support the growth of heterotrophic and autotrophic bacteria. This results ina high-rate biodegradation within the system, which also results process in reliability and ease of operation.



**MBR** 

**CERAMIC MBR** 





**HOLLOW FIBER- MBR** 

# WASTE WATER TREATMENT Plant (MBR)





## **WASTE WATER TREATMENT**



# **MBBR**





# **MBBR**

# **MBR**











# **Waste Water Treatment plant(MBBR)**





## PACKAGE WASTE WATER TREATMENT PLANTS





#### **WASTE WATER TREATMENT PLANT**





# TRAILER MOUNTED WASTE WATER TREATMENT PLANTS







#### PACKAGE WASTE WATER TREATMENT PLANTS









Sustainable Water Solutions



#### TRAILER MOUNTED WASTE WATER TREATMENT PLANTS



#### TRAILER MOUNTED WASTE WATER TREATMENT PLANTS









Sustainable Water Solutions

#### PACKAGE WASTE WATER TREATMENT PLANTS











PACKAGE
WASTE
WATER
TREATMENT
PLANTS





**EFFLUENT TREATMENT PLANTS** 

Sustainable Water Solutions

PLANT

EFFLUENT TREATMEN

Water

#### **SLUDGE TREATMENT SYSTEMS**



#### **SLUDGE DEWATERING SCREW PRESS**



#### **SLUDGE BAG SYSTEM**









Sustainable Water Solutions





Sustainable Water Solutions













































Sustainable Water Solutions

















Sustainable Water Solu