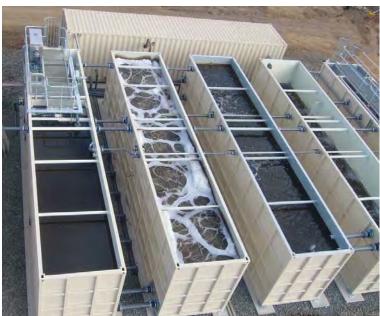

# WASTE WATER TREATMENT MBBR

A Moving Bed Biofilm Reactor (MBBR) requires less space than traditional wastewater treatment systems. The technology uses polyethylene biofilm elements operating in an aerated wastewater regime. Each individual biofilm element has a high protected surface area to support the growth of heterotrophic and autotrophic bacteria. This results ina high-rate biodegradation within the system, which also results process in reliability and ease of operation.

# **MBBR**