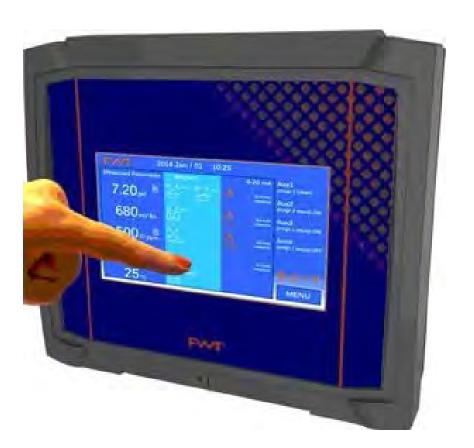

#### **Measurement and Control**

#### Measurement and Control of

- •PH
- •Chlorine (free and total)
- Chlorine Dioxide
- •ORP
- Conductivity
- •DO
- Biocides