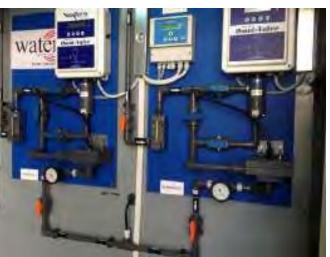

#### **Measurement and Control**

#### Measurement and Control of

- •PH
- •Chlorine (free and total)
- Chlorine Dioxide
- •ORP
- Conductivity
- •DO
- Biocides