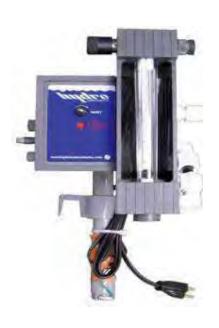

## **Dosing Pump**

#### Electromagnetic Dosing Pump

Available in various capacities with API Standards

Sustainable Water Solutions

SULPHURIC ACID DOSING SKID (PVDF) WITH GRP COATING

Sustainable Water Solutions

**CHEMICAL TRANSFER SKIDS** 