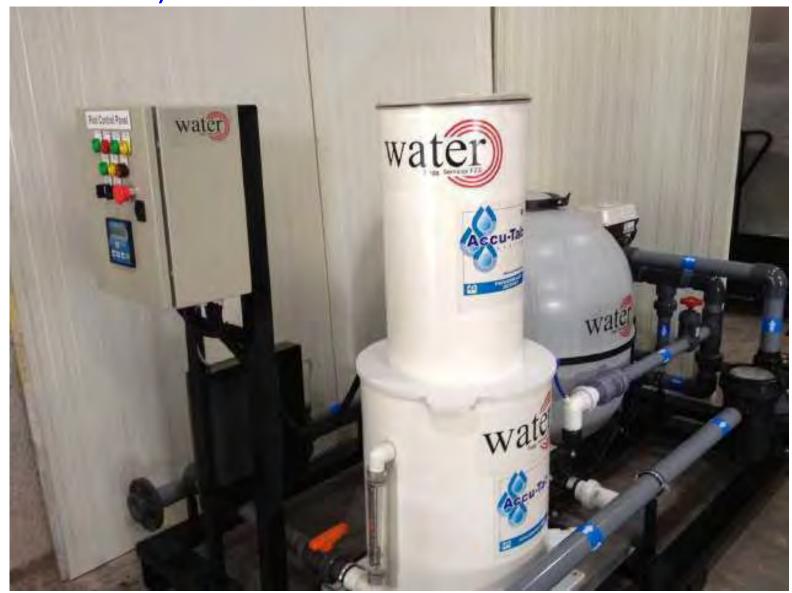

## **Dosing Pump**

#### Electromagnetic Dosing Pump

Available in various capacities with API Standards

Sustainable Water Solutions

SULPHURIC ACID DOSING SKID (PVDF) WITH GRP COATING

Sustainable Water Solutions

**CHEMICAL TRANSFER SKIDS** 