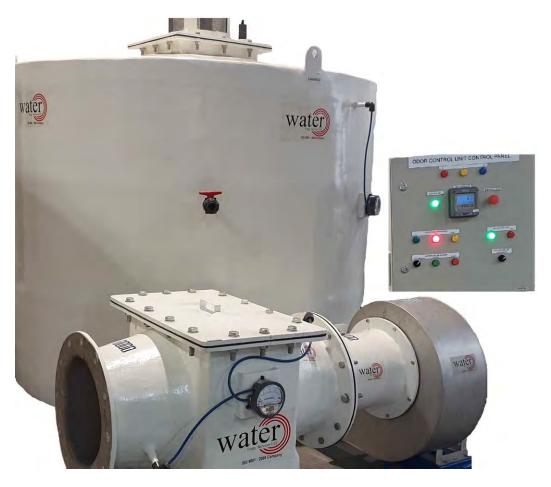

# **ODOR CONTROL SYSTEMS-BIOLOGICAL**

# ODOR CONTROL SYSTEMS-BIOLOGICAL Water Control Systems and Control

#### **ODOR CONTROL SYSTEMS-ACTIVATED CARBON**

Systems are fully automated to reduce operating costs and enhance reliability.

## **ODOR CONTROL SYSTEMS**