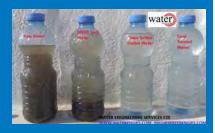

# WASTE WATER TREATMENT MBBR

A Moving Bed Biofilm Reactor (MBBR) requires less space than traditional wastewater treatment systems. The technology uses polyethylene biofilm elements operating in an aerated wastewater regime. Each individual biofilm element has a high protected surface area to support the growth of heterotrophic and autotrophic bacteria. This results ina high-rate biodegradation within the system, which also results process in reliability and ease of operation.

# WASTE WATER TREATMENT Plant (MBR)

## **WASTE WATER TREATMENT**