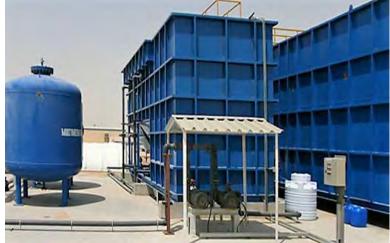

mming pool chemical treatment system.
- Cooling tower and HVAC water treatment system.
- Deionisers /Softner and Degassifier
- Dosing Pumps.



# WASTE WATER TREATMENT MBBR

A Moving Bed Biofilm Reactor (MBBR) requires less space than traditional wastewater treatment systems. The technology uses polyethylene biofilm elements operating in an aerated wastewater regime. Each individual biofilm element has a high protected surface area to support the growth of heterotrophic and autotrophic bacteria. This results ina high-rate biodegradation within the system, which also results process in reliability and ease of operation.



**MBR** 

**CERAMIC MBR** 





**HOLLOW FIBER- MBR** 

# WASTE WATER TREATMENT Plant (MBR)





## **WASTE WATER TREATMENT**



# **MBBR**





# **MBBR**

# **MBR**











# **Waste Water Treatment plant(MBBR)**





## PACKAGE WASTE WATER TREATMENT PLANTS





#### **WASTE WATER TREATMENT PLANT**





# TRAILER MOUNTED WASTE WATER TREATMENT PLANTS







#### PACKAGE WASTE WATER TREATMENT PLANTS









Sustainable Water Solutions



#### TRAILER MOUNTED WASTE WATER TREATMENT PLANTS



#### TRAILER MOUNTED WASTE WATER TREATMENT PLANTS









Sustainable Water Solutions

#### PACKAGE WASTE WATER TREATMENT PLANTS











PACKAGE
WASTE
WATER
TREATMENT
PLANTS





**EFFLUENT TREATMENT PLANTS** 

Sustainable Water Solutions

PLANT

EFFLUENT TREATMEN

Water

#### **SLUDGE TREATMENT SYSTEMS**



#### **SLUDGE DEWATERING SCREW PRESS**



#### **SLUDGE BAG SYSTEM**









Sustainable Water Solutions





Sustainable Water Solutions